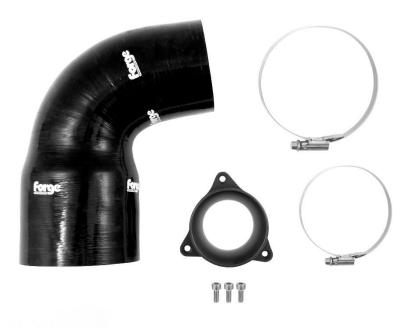

4. Take the Forge Motorsport machined turbo adaptor and offer it up to the OE gasket as shown in the pictures below.

5. Using a 5mm Allen Key and the 3 x M6 x 16mm allen caps provided fit the billet adaptor into position ensuring the gasket is in place.

6. With the machined adaptor fitted to the turbo, you will be able to fit the Forge silicone inlet hose. Use the 70-90mm hose clamp provided to secure the inlet hose to the adaptor, fit it loosely at this stage to allow for adjustment.