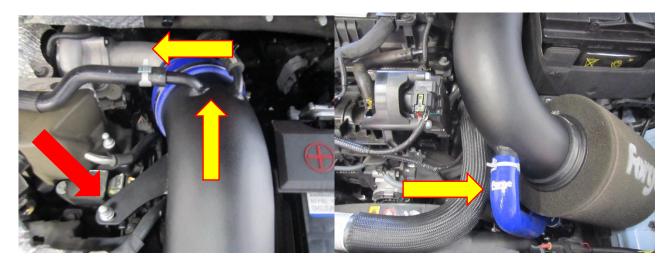

2. Using your hose clamp removal tool or long nose pliers remove the two breather hoses and dump valve recirculation hose from situ.

Using a 10mm spanner remove the fastener that holds the intake pipe in situ this is shown in the above picture arrowed in red.

3. Using a 10mm Ratchet and suitable extension remove the fasteners that hold the cast turbo inlet elbow in position be CAUTIOUS not to drop the gasket from the mating face of the elbow. The wiring loom can now be unclipped from the bracket on the elbow.