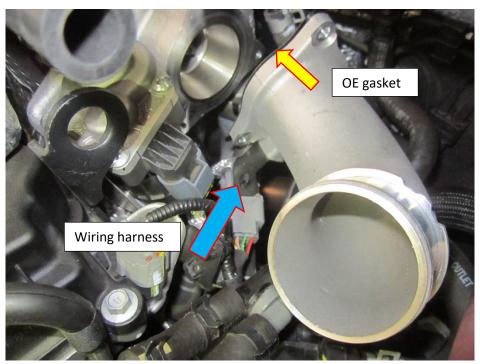

2. Using your hose clamp removal tool or long nose pliers remove the two breather hoses and dump valve recirculation hose from situ.

Using a 10mm spanner remove the fastener that holds the intake pipe in situ this is shown in the above picture arrowed in red.

3. Using a 10mm Ratchet and suitable extension remove the fasteners that hold the cast turbo inlet elbow in position be CAUTIOUS not to drop the gasket from the mating face of the elbow. The wiring loom can now be unclipped from the bracket on the elbow.