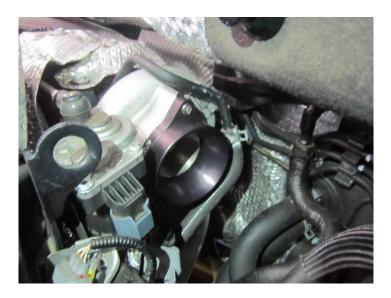

4. Take the Forge Motorsport machined turbo adaptor and offer it up to the OE gasket as shown in the pictures below.

5. Using a 5mm Allen Key and the 3 x M6 x 16mm allen caps provided fit the billet adaptor into position ensuring the gasket is in place.

6. With the machined adaptor fitted to the turbo, you will be able to fit the Forge silicone inlet hose. Use the 70-90mm hose clamp provided to secure the inlet hose to the adaptor, fit it loosely at this stage to allow for adjustment.