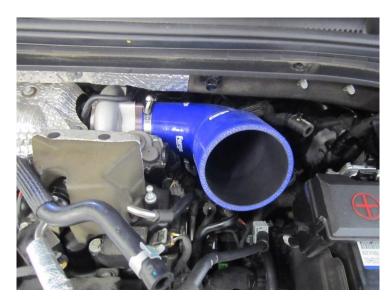

6. With the machined adaptor fitted to the turbo, you will be able to fit the Forge silicone inlet hose. Use the 70-90mm hose clamp provided to secure the inlet hose to the adaptor, fit it loosely at this stage to allow for adjustment.

7. Now copy steps 1-2 in reverse order to complete the install. Once finished take the vehicle for a test drive and enjoy the added performance from your new Forge product.

You may also be interested in these other Forge Motorsport products for the Hyundai i30N /Veloster N available from your nearest forge motorsport dealer :