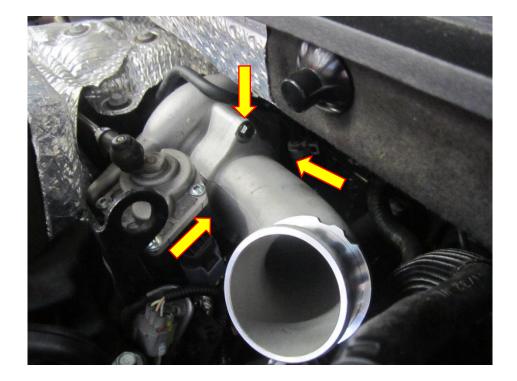

3. Using a 10mm Ratchet and suitable extension remove the fasteners that hold the cast turbo inlet elbow in position be CAUTIOUS not to drop the gasket from the mating face of the elbow. The wiring loom can now be unclipped from the bracket on the elbow.

4. Take the Forge Motorsport machined turbo adaptor and offer it up to the OE gasket as shown in the pictures below.

5. Using a 5mm Allen Key and the 3 x M6 x 16mm allen caps provided fit the billet adaptor into position ensuring the gasket is in place.