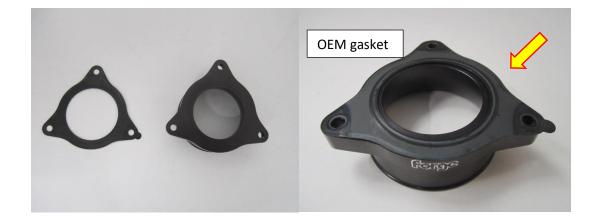

4. Take the Forge Motorsport machined turbo adaptor and offer it up to the OE gasket as shown in the pictures below.

5. Using a 5mm Allen Key and the 3 x M6 x 16mm allen caps provided fit the billet adaptor into position ensuring the gasket is in place.