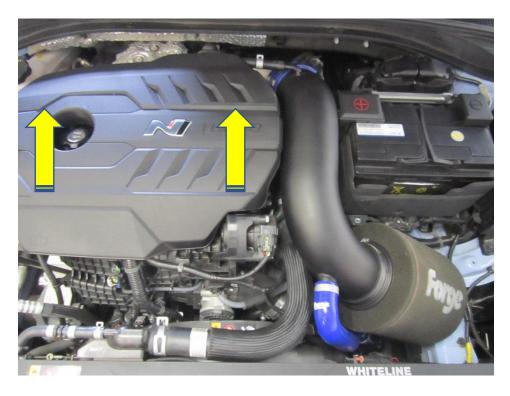

## **TOOLS NEEDED:**

Hose Clamp removal tool/Long nose pliers 10mm spanner 7/10mm Ratchet and suitable extension 5mm Allen Key 1. Open the bonnet and locate the engine cover, remove it by sharply pulling it in an upwards motion.