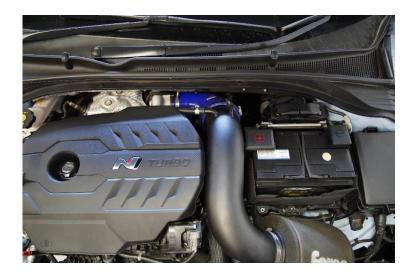

2. Using your hose clamp removal tool or long nose pliers remove the two breather hoses and dump valve recirculation hose from situ.

Using a 10mm spanner remove the fastener that holds the intake pipe in situ this is shown in the above picture arrowed in red.

3. Using a 10mm Ratchet and suitable extension remove the fasteners that hold the cast turbo inlet elbow in position be CAUTIOUS not to drop the gasket from the mating face of the elbow. The wiring loom can now be unclipped from the bracket on the elbow.

4. Take the Forge Motorsport machined turbo adaptor and offer it up to the OE gasket as shown in the pictures below.

5. Using a 5mm Allen Key and the 3 x M6 x 16mm allen caps provided fit the billet adaptor into position ensuring the gasket is in place.

6. With the machined adaptor fitted to the turbo, you will be able to fit the Forge silicone inlet hose. Use the 70-90mm hose clamp provided to secure the inlet hose to the adaptor, fit it loosely at this stage to allow for adjustment.